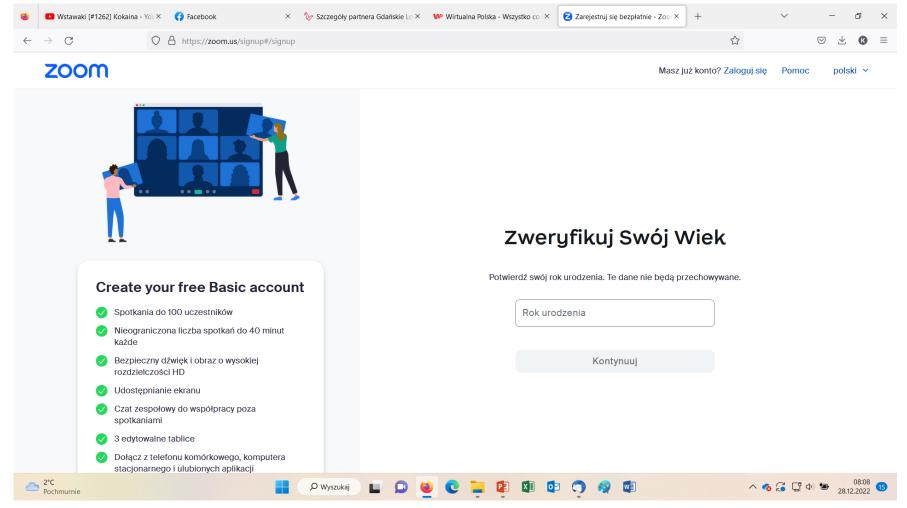

# ZOOM

# Administrator – zakładanie konta



Katarzyna Jażdżewska













































# ZOOM

# Administrator – ustawienia konta































# ZOOM

# Administrator – ustawienia spotkania (konto basic)























|              | ▶ Wstawaki [#1262] K | Coka× 😝 Fa | cebook X        | 🏷 Szczegóły p               | oartnera Gd × | <b>₩</b> Wirtualna Polska - Wsz ×         | <b>⊘</b> Moje ustawienia - Zoo × | M Twój kod to: 841756 - ×                              | Konta Firefoksa | × + ×             | - 0 ×                          |
|--------------|----------------------|------------|-----------------|-----------------------------|---------------|-------------------------------------------|----------------------------------|--------------------------------------------------------|-----------------|----------------