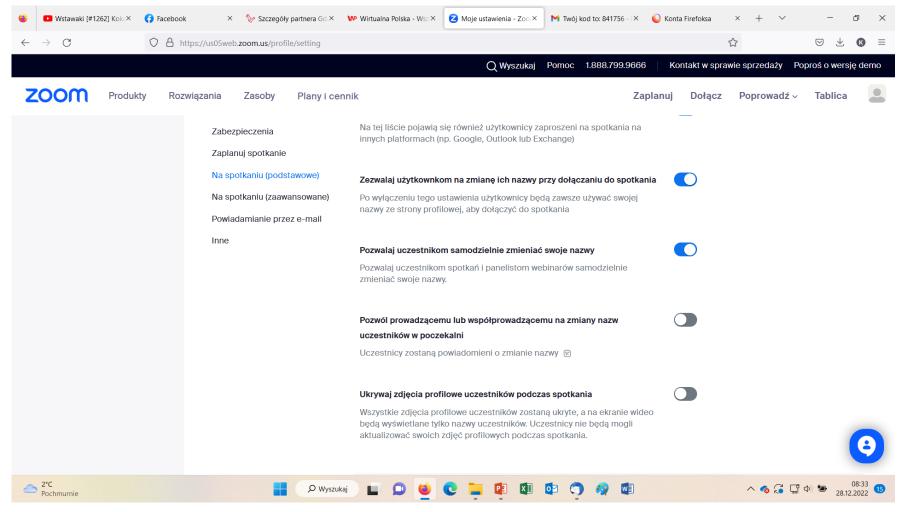

# Administrator – ustawienia spotkania (konto basic)

|              | ▶ Wstawaki [#1262] K | Coka× 😝 Fa | cebook X        | 🏷 Szczegóły p               | oartnera Gd × | <b>₩</b> Wirtualna Polska - Wsz ×         | <b>⊘</b> Moje ustawienia - Zoo × | M Twój kod to: 841756 - ×                              | Konta Firefoksa | × + ×             | - 0 ×                          |
|--------------|----------------------|------------|-----------------|-----------------------------|---------------|-------------------------------------------|----------------------------------|--------------------------------------------------------|-----------------|-------------------|--------------------------------|
| $\leftarrow$ | $\rightarrow$ G      | $\bigcirc$ | https://us05web | o.zoom.us/profile           | e/setting     |                                           |                                  |                                                        |                 | ☆                 | $\odot$ $\checkmark$ $\bullet$ |
|              |                      |            |                 |                             |               |                                           | Q Wyszukaj                       | Pomoc 1.888.799.966                                    | 66 Kontakt w sp | rawie sprzedaży P | oproś o wersję demo            |
| Z            | noon                 | rodukty    | Rozwiązania     | Zasoby                      | Plany i cer   | nnik                                      |                                  | Z                                                      | aplanuj Dołącz  | z Poprowadź v     | Tablica                        |
|              |                      |            |                 | zpieczenia<br>nuj spotkanie |               | Pokaż okna aplikacj                       | i Zoom podczas udostęp           | niania ekranu                                          |                 |                   |                                |
|              |                      |            | Na sp           | otkaniu (podsta             | awowe)        | Udostępnianie ekra                        | nu                               |                                                        |                 | Zmodyfil          | kowano Reset                   |
|              |                      |            |                 | otkaniu (zaawa              |               | Pozwól prowadzącer<br>podczas spotkań i w |                                  | niać ekran lub zawartość                               |                 |                   |                                |
|              |                      |            | Powia           | damianie przez              | z e-mail      | llu uczestników nara                      | az może udostępniać? 🧃           |                                                        |                 |                   |                                |
|              |                      |            | Inne            |                             |               | <ul><li>Jeden uczestnik</li></ul>         | naraz                            |                                                        |                 |                   |                                |
|              |                      |            |                 |                             |               | <ul> <li>Wielu uczestnikó</li> </ul>      | w jednocześnie (zalecane         | podwójne monitory) 🕝                                   |                 |                   |                                |
|              |                      |            |                 |                             |               | Kto może udostępni                        | ać?                              |                                                        |                 |                   |                                |
|              |                      |            |                 |                             |               | <ul> <li>Tylko prowadzący</li> </ul>      | y Wszyscy uczestn                | icy ?                                                  |                 |                   |                                |
|              |                      |            |                 |                             |               | Kto może rozpocząć                        | udostępnianie, kiedy ud          | lostępnia ktoś inny?                                   |                 |                   |                                |
|              |                      |            |                 |                             |               | <ul> <li>Tylko prowadzący</li> </ul>      | Wszyscy uczestn                  | icy ⑦                                                  |                 |                   |                                |
|              |                      |            |                 |                             |               |                                           |                                  |                                                        |                 |                   |                                |
|              |                      |            |                 |                             |               | Wyłącz udostępnian                        | nie ekranu pulpitu dla pro       | wadzonych przez Ciebie                                 |                 |                   |                                |
|              |                      |            |                 |                             |               | spotkań                                   |                                  |                                                        |                 |                   |                                |
|              |                      |            |                 |                             |               |                                           | ocja może nie dotyczyć uż        | gą udostępniać jedynie wy<br>rytkowników korzystającyc |                 |                   | 0                              |
| 2            | 2°C<br>Pochmurnie    |            |                 |                             | O Wyszuk      | iaj 🔲 🚨 💆                                 |                                  | <b>₫ ७ ७ ७</b>                                         |                 | ^ 🗞 🗔 🖫           | の8:32<br>28.12.2022 <b>15</b>  |