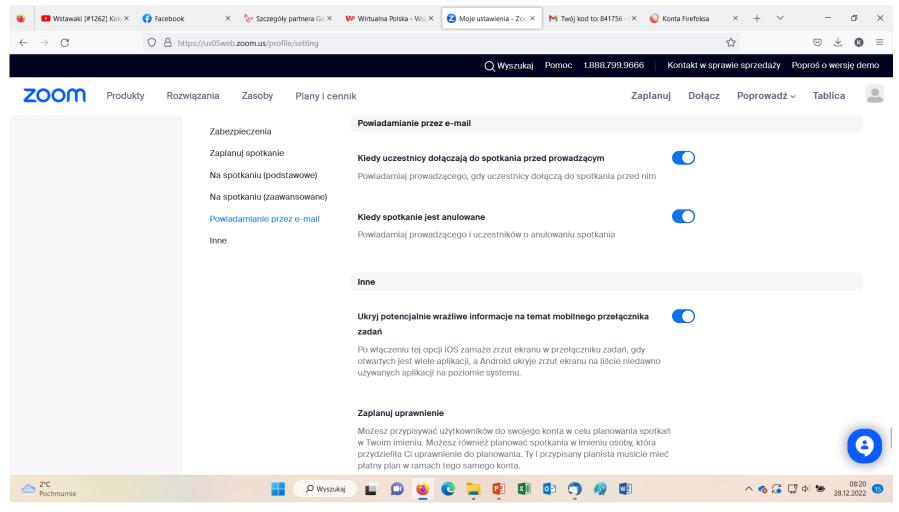

# ZOOM

# Administrator – ustawienia spotkania (konto basic)

|              | ▶ Wstawaki [#1262] K | Coka× 😝 Fa | cebook X        | 🏷 Szczegóły p               | oartnera Gd × | <b>₩</b> Wirtualna Polska - Wsz ×         | <b>⊘</b> Moje ustawienia - Zoo × | M Twój kod to: 841756 - ×                              | Konta Firefoksa | × + ×             | - 0 ×                          |
|--------------|----------------------|------------|-----------------|-----------------------------|---------------|-------------------------------------------|----------------------------------|--------------------------------------------------------|-----------------|-------------------|--------------------------------|
| $\leftarrow$ | $\rightarrow$ G      | $\bigcirc$ | https://us05web | o.zoom.us/profile           | e/setting     |                                           |                                  |                                                        |                 | ☆                 | $\odot$ $\checkmark$ $\bullet$ |
|              |                      |            |                 |                             |               |                                           | Q Wyszukaj                       | Pomoc 1.888.799.966                                    | 66 Kontakt w sp | rawie sprzedaży P | oproś o wersję demo            |
| Z            | noon                 | rodukty    | Rozwiązania     | Zasoby                      | Plany i cer   | nnik                                      |                                  | Z                                                      | aplanuj Dołącz  | z Poprowadź v     | Tablica                        |
|              |                      |            |                 | zpieczenia<br>nuj spotkanie |               | Pokaż okna aplikacj                       | i Zoom podczas udostęp           | niania ekranu                                          |                 |                   |                                |
|              |                      |            | Na sp           | otkaniu (podsta             | awowe)        | Udostępnianie ekra                        | nu                               |                                                        |                 | Zmodyfil          | kowano Reset                   |
|              |                      |            |                 | otkaniu (zaawa              |               | Pozwól prowadzącer<br>podczas spotkań i w |                                  | niać ekran lub zawartość                               |                 |                   |                                |
|              |                      |            | Powia           | damianie przez              | z e-mail      | llu uczestników nara                      | az może udostępniać? 🧃           |                                                        |                 |                   |                                |
|              |                      |            | Inne            |                             |               | <ul><li>Jeden uczestnik</li></ul>         | naraz                            |                                                        |                 |                   |                                |
|              |                      |            |                 |                             |               | <ul> <li>Wielu uczestnikó</li> </ul>      | w jednocześnie (zalecane         | podwójne monitory) 🕝                                   |                 |                   |                                |
|              |                      |            |                 |                             |               | Kto może udostępni                        | ać?                              |                                                        |                 |                   |                                |
|              |                      |            |                 |                             |               | <ul> <li>Tylko prowadzący</li> </ul>      | y Wszyscy uczestn                | icy ?                                                  |                 |                   |                                |
|              |                      |            |                 |                             |               | Kto może rozpocząć                        | udostępnianie, kiedy ud          | lostępnia ktoś inny?                                   |                 |                   |                                |
|              |                      |            |                 |                             |               | <ul> <li>Tylko prowadzący</li> </ul>      | Wszyscy uczestn                  | icy ⑦                                                  |                 |                   |                                |
|              |                      |            |                 |                             |               |                                           |                                  |                                                        |                 |                   |                                |
|              |                      |            |                 |                             |               | Wyłącz udostępnian                        | nie ekranu pulpitu dla pro       | wadzonych przez Ciebie                                 |                 |                   |                                |
|              |                      |            |                 |                             |               | spotkań                                   |                                  |                                                        |                 |                   |                                |
|              |                      |            |                 |                             |               |                                           | ocja może nie dotyczyć uż        | gą udostępniać jedynie wy<br>rytkowników korzystającyc |                 |                   | 0                              |
| 2            | 2°C<br>Pochmurnie    |            |                 |                             | O Wyszuk      | iaj 🔲 🚨 💆                                 |                                  | <b>₫ ७ ७ ७</b>                                         |                 | ^ 🗞 🗔 🖫           | の8:32<br>28.12.2022 <b>15</b>  |