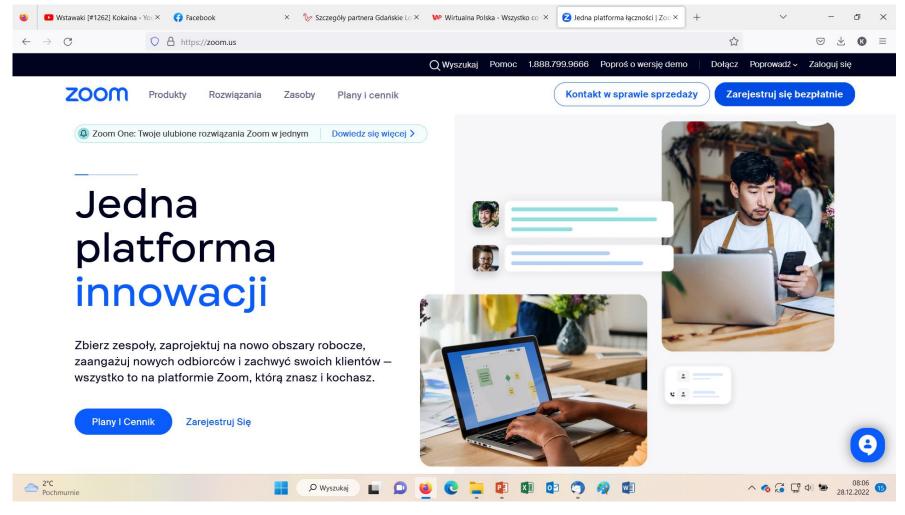

# ZOOM

# Administrator – zakładanie konta



Katarzyna Jażdżewska













































# ZOOM

# Administrator – ustawienia konta































# ZOOM

# Administrator – ustawienia spotkania (konto basic)























|              | ▶ Wstawaki [#1262] K | Coka× 😝 Fa | cebook X        | 🏷 Szczegóły p               | oartnera Gd × | <b>₩</b> Wirtualna Polska - Wsz ×         | <b>⊘</b> Moje ustawienia - Zoo × | M Twój kod to: 841756 - ×                              | Konta Firefoksa | × + ×             | - 0 ×                          |
|--------------|----------------------|------------|-----------------|-----------------------------|---------------|-------------------------------------------|----------------------------------|--------------------------------------------------------|-----------------|--------