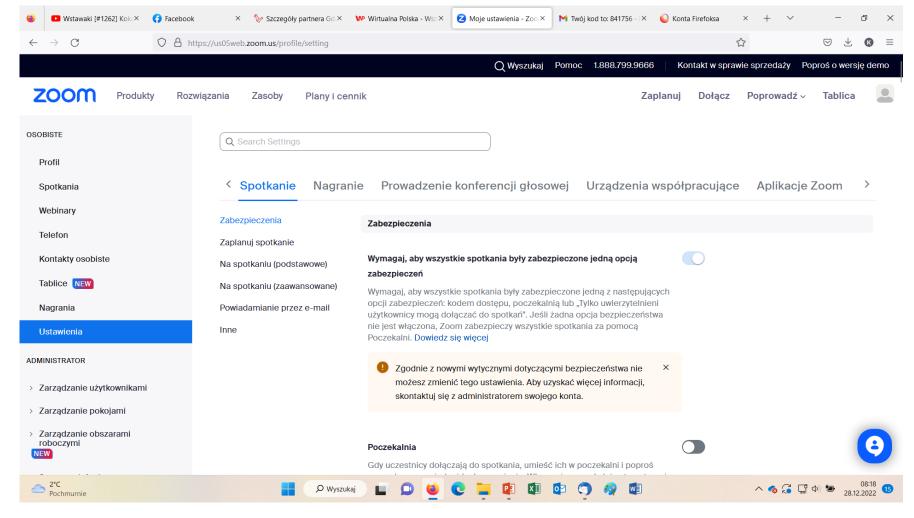

# ZOOM

# Administrator – ustawienia spotkania (konto basic)

|              | ▶ Wstawaki [#1262] K | Coka× 😝 Fa | cebook X        | 🏷 Szczegóły p               | oartnera Gd × | <b>₩</b> Wirtualna Polska - Wsz ×         | <b>⊘</b> Moje ustawienia - Zoo × | M Twój kod to: 841756 - ×                              | Konta Firefoksa | × + ×             | - 0 ×                          |
|--------------|----------------------|------------|-----------------|-----------------------------|---------------|-------------------------------------------|----------------------------------|--------------------------------------------------------|-----------------|-------------------|--------------------------------|
| $\leftarrow$ | $\rightarrow$ G      | $\bigcirc$ | https://us05web | o.zoom.us/profile           | e/setting     |                                           |                                  |                                                        |                 | ☆                 | $\odot$ $\checkmark$ $\bullet$ |
|              |                      |            |                 |                             |               |                                           | Q Wyszukaj                       | Pomoc 1.888.799.966                                    | 66 Kontakt w sp | rawie sprzedaży P | oproś o wersję demo            |
| Z            | noon                 | rodukty    | Rozwiązania     | Zasoby                      | Plany i cer   | nnik                                      |                                  | Z                                                      | aplanuj Dołącz  | z Poprowadź v     | Tablica                        |
|              |                      |            |                 | zpieczenia<br>nuj spotkanie |               | Pokaż okna aplikacj                       | i Zoom podczas udostęp           | niania ekranu                                          |                 |                   |                                |
|              |                      |            | Na sp           | otkaniu (podsta             | awowe)        | Udostępnianie ekra                        | nu                               |                                                        |                 | Zmodyfil          | kowano Reset                   |
|              |                      |            |                 | otkaniu (zaawa              |               | Pozwól prowadzącer<br>podczas spotkań i w |                                  | niać ekran lub zawartość                               |                 |                   |                                |
|              |                      |            | Powia           | damianie przez              | z e-mail      | llu uczestników nara                      | az może udostępniać? 🧃           |                                                        |                 |                   |                                |
|              |                      |            | Inne            |                             |               | <ul><li>Jeden uczestnik</li></ul>         | naraz                            |                                                        |                 |                   |                                |
|              |                      |            |                 |                             |               | <ul> <li>Wielu uczestnikó</li> </ul>      | w jednocześnie (zalecane         | podwójne monitory) 🕝                                   |                 |                   |                                |
|              |                      |            |                 |                             |               | Kto może udostępni                        | ać?                              |                                                        |                 |                   |                                |
|              |                      |            |                 |                             |               | <ul> <li>Tylko prowadzący</li> </ul>      | y Wszyscy uczestn                | icy ?                                                  |                 |                   |                                |
|              |                      |            |                 |                             |               | Kto może rozpocząć                        | udostępnianie, kiedy ud          | lostępnia ktoś inny?                                   |                 |                   |                                |
|              |                      |            |                 |                             |               | <ul> <li>Tylko prowadzący</li> </ul>      | Wszyscy uczestn                  | icy ⑦                                                  |                 |                   |                                |
|              |                      |            |                 |                             |               |                                           |                                  |                                                        |                 |                   |                                |
|              |                      |            |                 |                             |               | Wyłącz udostępnian                        | nie ekranu pulpitu dla pro       | wadzonych przez Ciebie                                 |                 |                   |                                |
|              |                      |            |                 |                             |               | spotkań                                   |                                  |                                                        |                 |                   |                                |
|              |                      |            |                 |                             |               |                                           | ocja może nie dotyczyć uż        | gą udostępniać jedynie wy<br>rytkowników korzystającyc |                 |                   | 0                              |
| 2            | 2°C<br>Pochmurnie    |            |                 |                             | O Wyszuk      | iaj 🔲 🚨 💆                                 |                                  | <b>₫ ७ ७ ७</b>                                         |                 | ^ 🗞 🗔 🖫           | の8:32<br>28.12.2022 <b>15</b>  |