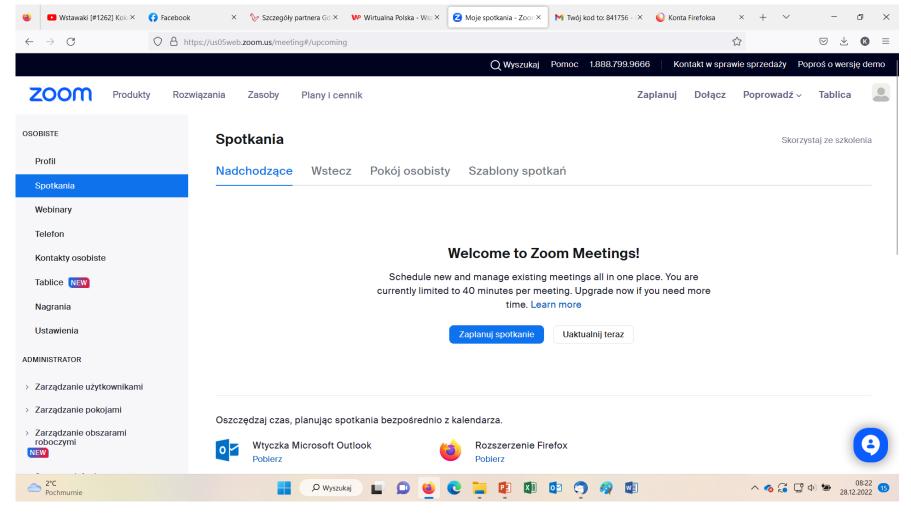

# ZOOM

Administrator – zakładanie spotkania

| <b>Solution Solution Solution</b> | ook X 🏷 Szczegóły par           | nera Gd X Wirtualna Polska - Wsz X | Z Zaplanuj spotkanie - Z × | Twój kod to: 841756 - | × W Konta  | Firefoksa ×       | +            | - 5            | 1 ×           |
|--------------------------------------------------------------------------------------------------------------------------------------------------------------------------------------------------------------------------------------------------------------------------------------------------------------------------------------------------------------------------------------------------------------------------------------------------------------------------------------------------------------------------------------------------------------------------------------------------------------------------------------------------------------------------------------------------------------------------------------------------------------------------------------------------------------------------------------------------------------------------------------------------------------------------------------------------------------------------------------------------------------------------------------------------------------------------------------------------------------------------------------------------------------------------------------------------------------------------------------------------------------------------------------------------------------------------------------------------------------------------------------------------------------------------------------------------------------------------------------------------------------------------------------------------------------------------------------------------------------------------------------------------------------------------------------------------------------------------------------------------|---------------------------------|------------------------------------|----------------------------|-----------------------|------------|-------------------|--------------|----------------|---------------|
| ← → C ○ A                                                                                                                                                                                                                                                                                                                                                                                                                                                                                                                                                                                                                                                                                                                                                                                                                                                                                                                                                                                                                                                                                                                                                                                                                                                                                                                                                                                                                                                                                                                                                                                                                                                                                                                                        | https://us05web.zoom.us/meeting | schedule                           |                            |                       |            | ☆                 |              | <b>▽</b> ± (   | <b>®</b> ≡    |
|                                                                                                                                                                                                                                                                                                                                                                                                                                                                                                                                                                                                                                                                                                                                                                                                                                                                                                                                                                                                                                                                                                                                                                                                                                                                                                                                                                                                                                                                                                                                                                                                                                                                                                                                                  |                                 |                                    | Q Wyszukaj Pon             | noc 1.888.799.9       | 9666   Kon | takt w sprawie sp | rzedaży Popr | oś o wersję    | demo          |
| <b>ZOOM</b> Produkty Ro                                                                                                                                                                                                                                                                                                                                                                                                                                                                                                                                                                                                                                                                                                                                                                                                                                                                                                                                                                                                                                                                                                                                                                                                                                                                                                                                                                                                                                                                                                                                                                                                                                                                                                                          | ozwiązania Zasoby F             | lany i cennik                      |                            |                       | Zaplanuj   | Dołącz Pop        | prowadź ~    | Tablica        | •             |
| OSOBISTE                                                                                                                                                                                                                                                                                                                                                                                                                                                                                                                                                                                                                                                                                                                                                                                                                                                                                                                                                                                                                                                                                                                                                                                                                                                                                                                                                                                                                                                                                                                                                                                                                                                                                                                                         | < Back to Meetings              |                                    |                            |                       |            |                   |              |                |               |
| Profil                                                                                                                                                                                                                                                                                                                                                                                                                                                                                                                                                                                                                                                                                                                                                                                                                                                                                                                                                                                                                                                                                                                                                                                                                                                                                                                                                                                                                                                                                                                                                                                                                                                                                                                                           | Zaplanuj spotka                 | nie                                |                            |                       |            |                   |              |                |               |
| Spotkania                                                                                                                                                                                                                                                                                                                                                                                                                                                                                                                                                                                                                                                                                                                                                                                                                                                                                                                                                                                                                                                                                                                                                                                                                                                                                                                                                                                                                                                                                                                                                                                                                                                                                                                                        |                                 |                                    |                            |                       |            |                   |              |                |               |
| Webinary                                                                                                                                                                                                                                                                                                                                                                                                                                                                                                                                                                                                                                                                                                                                                                                                                                                                                                                                                                                                                                                                                                                                                                                                                                                                                                                                                                                                                                                                                                                                                                                                                                                                                                                                         | Temat                           | Moje spotkanie                     |                            |                       |            |                   |              |                |               |
| Telefon                                                                                                                                                                                                                                                                                                                                                                                                                                                                                                                                                                                                                                                                                                                                                                                                                                                                                                                                                                                                                                                                                                                                                                                                                                                                                                                                                                                                                                                                                                                                                                                                                                                                                                                                          |                                 | + Dodaj opis                       |                            |                       |            |                   |              |                |               |
| Kontakty osobiste                                                                                                                                                                                                                                                                                                                                                                                                                                                                                                                                                                                                                                                                                                                                                                                                                                                                                                                                                                                                                                                                                                                                                                                                                                                                                                                                                                                                                                                                                                                                                                                                                                                                                                                                | Kiedy                           | iii 12/28/2022 9                   | :00                        | → AM                  | ~          |                   |              |                |               |
| Tablice NEW                                                                                                                                                                                                                                                                                                                                                                                                                                                                                                                                                                                                                                                                                                                                                                                                                                                                                                                                                                                                                                                                                                                                                                                                                                                                                                                                                                                                                                                                                                                                                                                                                                                                                                                                      | rucuy                           | 12/20/2022                         |                            | AWI                   |            |                   |              |                |               |
| Nagrania                                                                                                                                                                                                                                                                                                                                                                                                                                                                                                                                                                                                                                                                                                                                                                                                                                                                                                                                                                                                                                                                                                                                                                                                                                                                                                                                                                                                                                                                                                                                                                                                                                                                                                                                         | Czas trwania                    |                                    | v min                      |                       |            |                   |              |                |               |
| Ustawienia                                                                                                                                                                                                                                                                                                                                                                                                                                                                                                                                                                                                                                                                                                                                                                                                                                                                                                                                                                                                                                                                                                                                                                                                                                                                                                                                                                                                                                                                                                                                                                                                                                                                                                                                       |                                 | Your current plan can only support | 40 minutes per meeting     |                       |            | ,                 | ×            |                |               |
| ADMINISTRATOR                                                                                                                                                                                                                                                                                                                                                                                                                                                                                                                                                                                                                                                                                                                                                                                                                                                                                                                                                                                                                                                                                                                                                                                                                                                                                                                                                                                                                                                                                                                                                                                                                                                                                                                                    |                                 | Need more time? Uaktualnij teraz   |                            |                       |            | ,                 |              |                |               |
| > Zarządzanie użytkownikami                                                                                                                                                                                                                                                                                                                                                                                                                                                                                                                                                                                                                                                                                                                                                                                                                                                                                                                                                                                                                                                                                                                                                                                                                                                                                                                                                                                                                                                                                                                                                                                                                                                                                                                      | Strefa czasowa                  | (GMT+1:00) Warszawa                |                            | ~                     |            |                   |              |                |               |
| > Zarządzanie pokojami                                                                                                                                                                                                                                                                                                                                                                                                                                                                                                                                                                                                                                                                                                                                                                                                                                                                                                                                                                                                                                                                                                                                                                                                                                                                                                                                                                                                                                                                                                                                                                                                                                                                                                                           |                                 |                                    |                            |                       |            |                   |              |                |               |
| <ul> <li>Zarządzanie obszarami<br/>roboczymi<br/>NEW</li> </ul>                                                                                                                                                                                                                                                                                                                                                                                                                                                                                                                                                                                                                                                                                                                                                                                                                                                                                                                                                                                                                                                                                                                                                                                                                                                                                                                                                                                                                                                                                                                                                                                                                                                                                  | Zapisz Anuluj                   | Spotkanie cykliczne                |                            |                       |            |                   |              |                | 8             |
| 2°C<br>Pochmurnie                                                                                                                                                                                                                                                                                                                                                                                                                                                                                                                                                                                                                                                                                                                                                                                                                                                                                                                                                                                                                                                                                                                                                                                                                                                                                                                                                                                                                                                                                                                                                                                                                                                                                                                                |                                 | O Wyszukaj                         | j i 🛅 🔁 🔯                  | 9 4                   |            | ^                 |              | 08<br>28.12.20 | 022 <b>15</b> |