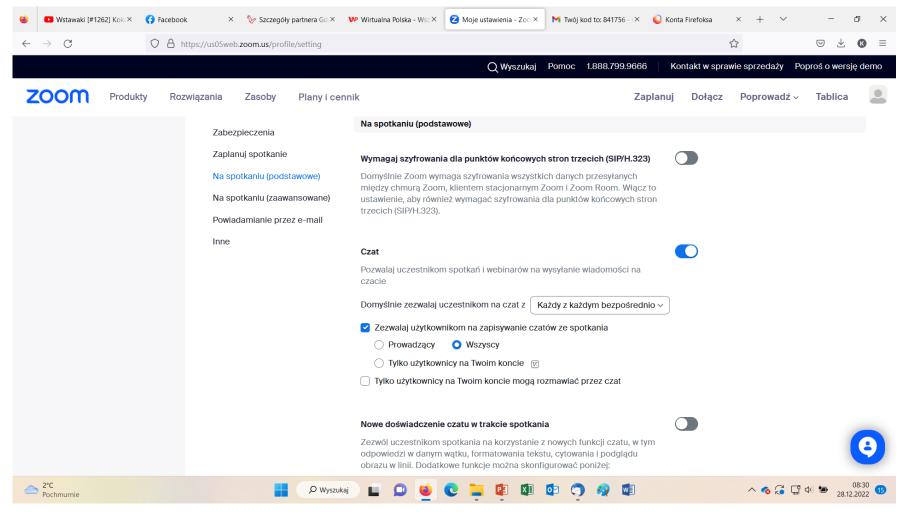

# Administrator – ustawienia spotkania (konto basic)

|              | ▶ Wstawaki [#1262] K | Coka× 😝 Fa | cebook X        | 🏷 Szczegóły p               | oartnera Gd × | <b>₩</b> Wirtualna Polska - Wsz ×         | <b>⊘</b> Moje ustawienia - Zoo × | M Twój kod to: 841756 - ×                              | Konta Firefoksa | × + ×             | - 0 ×                          |
|--------------|----------------------|------------|-----------------|-----------------------------|---------------|-------------------------------------------|----------------------------------|--------------------------------------------------------|-----------------|-------------------|--------------------------------|
| $\leftarrow$ | $\rightarrow$ G      | $\bigcirc$ | https://us05web | o.zoom.us/profile           | e/setting     |                                           |                                  |                                                        |                 | ☆                 | $\odot$ $\checkmark$ $\bullet$ |
|              |                      |            |                 |                             |               |                                           | Q Wyszukaj                       | Pomoc 1.888.799.966                                    | 66 Kontakt w sp | rawie sprzedaży P | oproś o wersję demo            |
| Z            | noon                 | rodukty    | Rozwiązania     | Zasoby                      | Plany i cer   | nnik                                      |                                  | Z                                                      | aplanuj Dołącz  | z Poprowadź v     | Tablica                        |
|              |                      |            |                 | zpieczenia<br>nuj spotkanie |               | Pokaż okna aplikacj                       | i Zoom podczas udostęp           | niania ekranu                                          |                 |                   |                                |
|              |                      |            | Na sp           | otkaniu (podsta             | awowe)        | Udostępnianie ekra                        | nu                               |                                                        |                 | Zmodyfil          | kowano Reset                   |
|              |                      |            |                 | otkaniu (zaawa              |               | Pozwól prowadzącer<br>podczas spotkań i w |                                  | niać ekran lub zawartość                               |                 |                   |                                |
|              |                      |            | Powia           | damianie przez              | z e-mail      | llu uczestników nara                      | az może udostępniać? 🧃           |                                                        |                 |                   |                                |
|              |                      |            | Inne            |                             |               | <ul><li>Jeden uczestnik</li></ul>         | naraz                            |                                                        |                 |                   |                                |
|              |                      |            |                 |                             |               | <ul> <li>Wielu uczestnikó</li> </ul>      | w jednocześnie (zalecane         | podwójne monitory) 🕝                                   |                 |                   |                                |
|              |                      |            |                 |                             |               | Kto może udostępni                        | ać?                              |                                                        |                 |                   |                                |
|              |                      |            |                 |                             |               | <ul> <li>Tylko prowadzący</li> </ul>      | y Wszyscy uczestn                | icy ?                                                  |                 |                   |                                |
|              |                      |            |                 |                             |               | Kto może rozpocząć                        | udostępnianie, kiedy ud          | lostępnia ktoś inny?                                   |                 |                   |                                |
|              |                      |            |                 |                             |               | <ul> <li>Tylko prowadzący</li> </ul>      | Wszyscy uczestn                  | icy ⑦                                                  |                 |                   |                                |
|              |                      |            |                 |                             |               |                                           |                                  |                                                        |                 |                   |                                |
|              |                      |            |                 |                             |               | Wyłącz udostępnian                        | nie ekranu pulpitu dla pro       | wadzonych przez Ciebie                                 |                 |                   |                                |
|              |                      |            |                 |                             |               | spotkań                                   |                                  |                                                        |                 |                   |                                |
|              |                      |            |                 |                             |               |                                           | ocja może nie dotyczyć uż        | gą udostępniać jedynie wy<br>rytkowników korzystającyc |                 |                   | 0                              |
| 2            | 2°C<br>Pochmurnie    |            |                 |                             | O Wyszuk      | iaj 🔲 🚨 💆                                 |                                  | <b>₫ ७ ७ ७</b>                                         |                 | ^ 🗞 🗔 🖫           | の8:32<br>28.12.2022 <b>15</b>  |