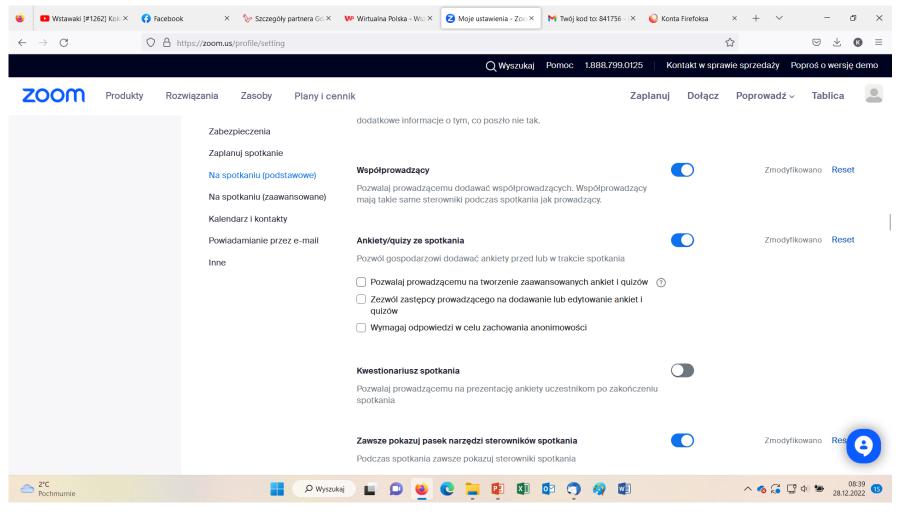

# ZOOM

# Administrator – ustawienia spotkania (konto basic)

|              | ▶ Wstawaki [#1262] K | Coka× 😝 Fa | cebook X        | 🏷 Szczegóły p               | oartnera Gd × | <b>₩</b> Wirtualna Polska - Wsz ×         | <b>⊘</b> Moje ustawienia - Zoo × | M Twój kod to: 841756 - ×                              | Konta Firefoksa | × + ×             | - 0 ×                          |
|--------------|----------------------|------------|-----------------|-----------------------------|---------------|-------------------------------------------|----------------------------------|--------------------------------------------------------|-----------------|-------------------|--------------------------------|
| $\leftarrow$ | $\rightarrow$ G      | $\bigcirc$ | https://us05web | o.zoom.us/profile           | e/setting     |                                           |                                  |                                                        |                 | ☆                 | $\odot$ $\checkmark$ $\bullet$ |
|              |                      |            |                 |                             |               |                                           | Q Wyszukaj                       | Pomoc 1.888.799.966                                    | 66 Kontakt w sp | rawie sprzedaży P | oproś o wersję demo            |
| Z            | noon                 | rodukty    | Rozwiązania     | Zasoby                      | Plany i cer   | nnik                                      |                                  | Z                                                      | aplanuj Dołącz  | z Poprowadź v     | Tablica                        |
|              |                      |            |                 | zpieczenia<br>nuj spotkanie |               | Pokaż okna aplikacj                       | i Zoom podczas udostęp           | niania ekranu                                          |                 |                   |                                |
|              |                      |            | Na sp           | otkaniu (podsta             | awowe)        | Udostępnianie ekra                        | nu                               |                                                        |                 | Zmodyfil          | kowano Reset                   |
|              |                      |            |                 | otkaniu (zaawa              |               | Pozwól prowadzącer<br>podczas spotkań i w |                                  | niać ekran lub zawartość                               |                 |                   |                                |
|              |                      |            | Powia           | damianie przez              | z e-mail      | llu uczestników nara                      | az może udostępniać? 🧃           |                                                        |                 |                   |                                |
|              |                      |            | Inne            |                             |               | <ul><li>Jeden uczestnik</li></ul>         | naraz                            |                                                        |                 |                   |                                |
|              |                      |            |                 |                             |               | <ul> <li>Wielu uczestnikó</li> </ul>      | w jednocześnie (zalecane         | podwójne monitory) 🕝                                   |                 |                   |                                |
|              |                      |            |                 |                             |               | Kto może udostępni                        | ać?                              |                                                        |                 |                   |                                |
|              |                      |            |                 |                             |               | <ul> <li>Tylko prowadzący</li> </ul>      | y Wszyscy uczestn                | icy ?                                                  |                 |                   |                                |
|              |                      |            |                 |                             |               | Kto może rozpocząć                        | udostępnianie, kiedy ud          | lostępnia ktoś inny?                                   |                 |                   |                                |
|              |                      |            |                 |                             |               | <ul> <li>Tylko prowadzący</li> </ul>      | Wszyscy uczestn                  | icy ⑦                                                  |                 |                   |                                |
|              |                      |            |                 |                             |               |                                           |                                  |                                                        |                 |                   |                                |
|              |                      |            |                 |                             |               | Wyłącz udostępnian                        | nie ekranu pulpitu dla pro       | wadzonych przez Ciebie                                 |                 |                   |                                |
|              |                      |            |                 |                             |               | spotkań                                   |                                  |                                                        |                 |                   |                                |
|              |                      |            |                 |                             |               |                                           | ocja może nie dotyczyć uż        | gą udostępniać jedynie wy<br>rytkowników korzystającyc |                 |                   | 0                              |
| 2            | 2°C<br>Pochmurnie    |            |                 |                             | O Wyszuk      | iaj 🔲 🚨 💆                                 |                                  | <b>₫ ७ ७ ७</b>                                         |                 | ^ 🗞 🗔 🖫           | の8:32<br>28.12.2022 <b>15</b>  |