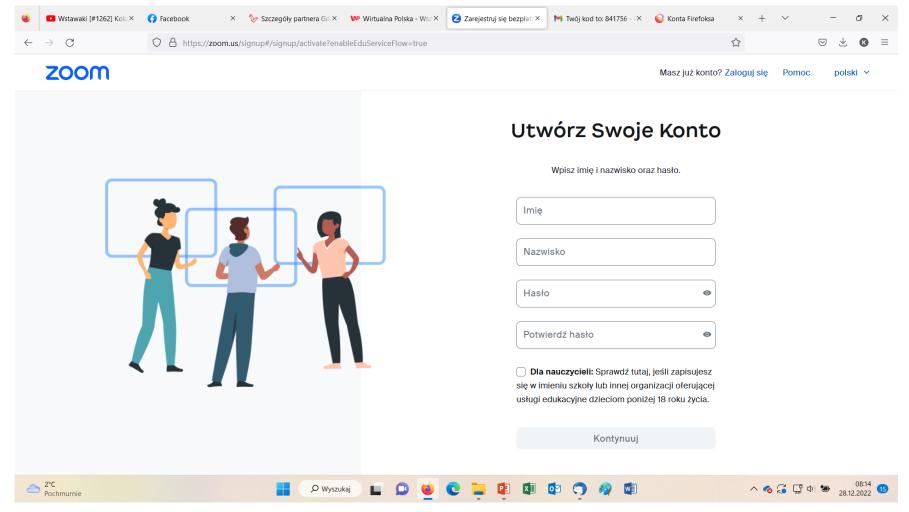

# ZOOM

# Administrator – zakładanie konta



Katarzyna Jażdżewska













































# ZOOM

# Administrator – ustawienia konta































# ZOOM

# Administrator – ustawienia spotkania (konto basic)























|              | ▶ Wstawaki [#1262] K | Coka× 😝 Fa | cebook X        | 🏷 Szczegóły p               | oartnera Gd × | <b>₩</b> Wirtualna Polska - Wsz ×         | <b>⊘</b> Moje ustawienia - Zoo × | M Twój kod to: 841756 - ×                              | Konta Firefoksa | × + ×             | - 0 ×                          |
|--------------|----------------------|------------|-----------------|-----------------------------|---------------|-------------------------------------------|----------------------------------|--------------------------------------------------------|-----------------|-------------------|------------