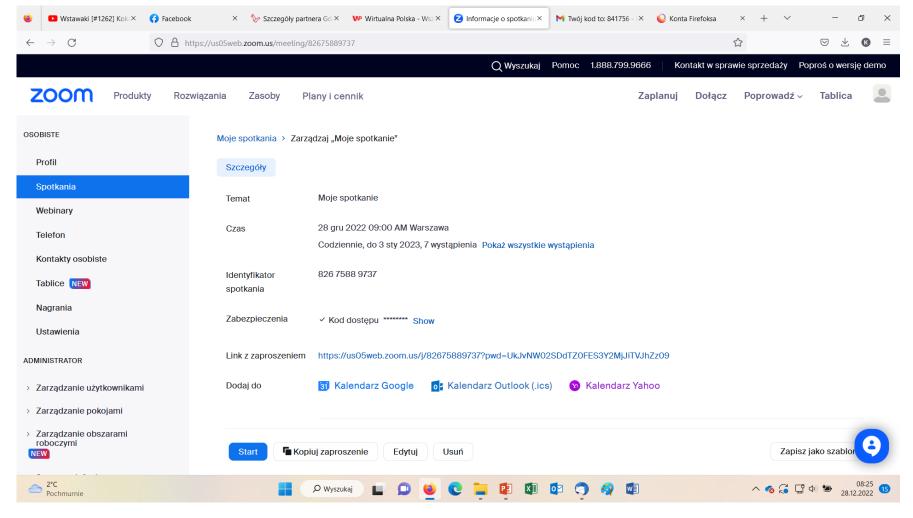

# ZOOM

Administrator – zakładanie spotkania

| <b>Solution Solution Solution</b> | ook X 🏷 Szczegóły par           | nera Gd X Wirtualna Polska - Wsz X | Z Zaplanuj spotkanie - Z × | Twój kod to: 841756 - | × W Konta  | Firefoksa ×       | +            | - 5            | 1 ×           |
|--------------------------------------------------------------------------------------------------------------------------------------------------------------------------------------------------------------------------------------------------------------------------------------------------------------------------------------------------------------------------------------------------------------------------------------------------------------------------------------------------------------------------------------------------------------------------------------------------------------------------------------------------------------------------------------------------------------------------------------------------------------------------------------------------------------------------------------------------------------------------------------------------------------------------------------------------------------------------------------------------------------------------------------------------------------------------------------------------------------------------------------------------------------------------------------------------------------------------------------------------------------------------------------------------------------------------------------------------------------------------------------------------------------------------------------------------------------------------------------------------------------------------------------------------------------------------------------------------------------------------------------------------------------------------------------------------------------------------------------------------|---------------------------------|------------------------------------|----------------------------|-----------------------|------------|-------------------|--------------|----------------|---------------|
| ← → C ○ A                                                                                                                                                                                                                                                                                                                                                                                                                                                                                                                                                                                                                                                                                                                                                                                                                                                                                                                                                                                                                                                                                                                                                                                                                                                                                                                                                                                                                                                                                                                                                                                                                                                                                                                                        | https://us05web.zoom.us/meeting | schedule                           |                            |                       |            | ☆                 |              | <b>▽</b> ± (   | <b>®</b> ≡    |
|                                                                                                                                                                                                                                                                                                                                                                                                                                                                                                                                                                                                                                                                                                                                                                                                                                                                                                                                                                                                                                                                                                                                                                                                                                                                                                                                                                                                                                                                                                                                                                                                                                                                                                                                                  |                                 |                                    | Q Wyszukaj Pon             | noc 1.888.799.9       | 9666   Kon | takt w sprawie sp | rzedaży Popr | oś o wersję    | demo          |
| <b>ZOOM</b> Produkty Ro                                                                                                                                                                                                                                                                                                                                                                                                                                                                                                                                                                                                                                                                                                                                                                                                                                                                                                                                                                                                                                                                                                                                                                                                                                                                                                                                                                                                                                                                                                                                                                                                                                                                                                                          | ozwiązania Zasoby F             | lany i cennik                      |                            |                       | Zaplanuj   | Dołącz Pop        | prowadź ~    | Tablica        | •             |
| OSOBISTE                                                                                                                                                                                                                                                                                                                                                                                                                                                                                                                                                                                                                                                                                                                                                                                                                                                                                                                                                                                                                                                                                                                                                                                                                                                                                                                                                                                                                                                                                                                                                                                                                                                                                                                                         | < Back to Meetings              |                                    |                            |                       |            |                   |              |                |               |
| Profil                                                                                                                                                                                                                                                                                                                                                                                                                                                                                                                                                                                                                                                                                                                                                                                                                                                                                                                                                                                                                                                                                                                                                                                                                                                                                                                                                                                                                                                                                                                                                                                                                                                                                                                                           | Zaplanuj spotka                 | nie                                |                            |                       |            |                   |              |                |               |
| Spotkania                                                                                                                                                                                                                                                                                                                                                                                                                                                                                                                                                                                                                                                                                                                                                                                                                                                                                                                                                                                                                                                                                                                                                                                                                                                                                                                                                                                                                                                                                                                                                                                                                                                                                                                                        |                                 |                                    |                            |                       |            |                   |              |                |               |
| Webinary                                                                                                                                                                                                                                                                                                                                                                                                                                                                                                                                                                                                                                                                                                                                                                                                                                                                                                                                                                                                                                                                                                                                                                                                                                                                                                                                                                                                                                                                                                                                                                                                                                                                                                                                         | Temat                           | Moje spotkanie                     |                            |                       |            |                   |              |                |               |
| Telefon                                                                                                                                                                                                                                                                                                                                                                                                                                                                                                                                                                                                                                                                                                                                                                                                                                                                                                                                                                                                                                                                                                                                                                                                                                                                                                                                                                                                                                                                                                                                                                                                                                                                                                                                          |                                 | + Dodaj opis                       |                            |                       |            |                   |              |                |               |
| Kontakty osobiste                                                                                                                                                                                                                                                                                                                                                                                                                                                                                                                                                                                                                                                                                                                                                                                                                                                                                                                                                                                                                                                                                                                                                                                                                                                                                                                                                                                                                                                                                                                                                                                                                                                                                                                                | Kiedy                           | iii 12/28/2022 9                   | :00                        | → AM                  | ~          |                   |              |                |               |
| Tablice NEW                                                                                                                                                                                                                                                                                                                                                                                                                                                                                                                                                                                                                                                                                                                                                                                                                                                                                                                                                                                                                                                                                                                                                                                                                                                                                                                                                                                                                                                                                                                                                                                                                                                                                                                                      | rucuy                           | 12/20/2022                         |                            | AWI                   |            |                   |              |                |               |
| Nagrania                                                                                                                                                                                                                                                                                                                                                                                                                                                                                                                                                                                                                                                                                                                                                                                                                                                                                                                                                                                                                                                                                                                                                                                                                                                                                                                                                                                                                                                                                                                                                                                                                                                                                                                                         | Czas trwania                    |                                    | v min                      |                       |            |                   |              |                |               |
| Ustawienia                                                                                                                                                                                                                                                                                                                                                                                                                                                                                                                                                                                                                                                                                                                                                                                                                                                                                                                                                                                                                                                                                                                                                                                                                                                                                                                                                                                                                                                                                                                                                                                                                                                                                                                                       |                                 | Your current plan can only support | 40 minutes per meeting     |                       |            | ,                 | ×            |                |               |
| ADMINISTRATOR                                                                                                                                                                                                                                                                                                                                                                                                                                                                                                                                                                                                                                                                                                                                                                                                                                                                                                                                                                                                                                                                                                                                                                                                                                                                                                                                                                                                                                                                                                                                                                                                                                                                                                                                    |                                 | Need more time? Uaktualnij teraz   |                            |                       |            | ,                 |              |                |               |
| > Zarządzanie użytkownikami                                                                                                                                                                                                                                                                                                                                                                                                                                                                                                                                                                                                                                                                                                                                                                                                                                                                                                                                                                                                                                                                                                                                                                                                                                                                                                                                                                                                                                                                                                                                                                                                                                                                                                                      | Strefa czasowa                  | (GMT+1:00) Warszawa                |                            | ~                     |            |                   |              |                |               |
| > Zarządzanie pokojami                                                                                                                                                                                                                                                                                                                                                                                                                                                                                                                                                                                                                                                                                                                                                                                                                                                                                                                                                                                                                                                                                                                                                                                                                                                                                                                                                                                                                                                                                                                                                                                                                                                                                                                           |                                 |                                    |                            |                       |            |                   |              |                |               |
| <ul> <li>Zarządzanie obszarami<br/>roboczymi<br/>NEW</li> </ul>                                                                                                                                                                                                                                                                                                                                                                                                                                                                                                                                                                                                                                                                                                                                                                                                                                                                                                                                                                                                                                                                                                                                                                                                                                                                                                                                                                                                                                                                                                                                                                                                                                                                                  | Zapisz Anuluj                   | Spotkanie cykliczne                |                            |                       |            |                   |              |                | 8             |
| 2°C<br>Pochmurnie                                                                                                                                                                                                                                                                                                                                                                                                                                                                                                                                                                                                                                                                                                                                                                                                                                                                                                                                                                                                                                                                                                                                                                                                                                                                                                                                                                                                                                                                                                                                                                                                                                                                                                                                |                                 | O Wyszukaj                         | j i 🛅 🔁 🔯                  | 9 4                   |            | ^                 |              | 08<br>28.12.20 | 022 <b>15</b> |