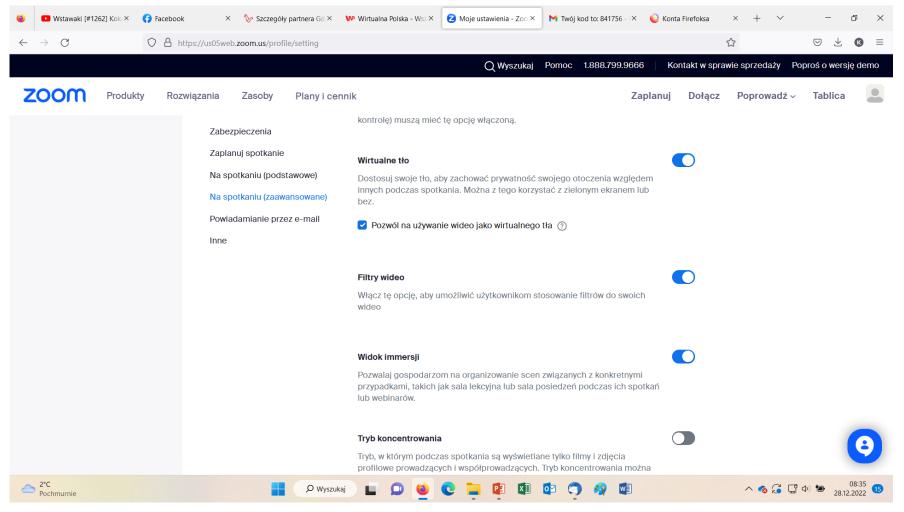

|              | Historie potłu ODTWARZANIE | czone [#89] O Kas 🗙 | 🏷 Szczegóły par | tnera Gdańskie Lo X | Moje ustawie | enia - Zoom            | ×                         | Moje usta  | tawienia - Zoo            | om ×       | +           |            |             |                | ~              | -          | ð                   | ×  |
|--------------|----------------------------|---------------------|-----------------|---------------------|--------------|------------------------|---------------------------|------------|---------------------------|------------|-------------|------------|-------------|----------------|----------------|------------|---------------------|----|
| $\leftarrow$ | → G                        | $\bigcirc$          | A https://zoom. | us/profile/setting  |              |                        |                           |            |                           |            |             |            |             |                | ☆              | igoredown  | <b>业 ®</b>          | =  |
|              |                            |                     |                 |                     |              |                        |                           |            | Qw                        | yszukaj    | Pomoc       | 1.888.799  | 9.0125   F  | Kontakt w spra | awie sprzedaży | Poproś o v | versję de           | mo |
| Z            | moon                       | Produkty            | Rozwiązania     | Zasoby              | Plany i cenn | k                      |                           |            |                           |            |             |            | Zaplanuj    | Dołącz         | Poprowadź      | √ Tabl     | ica                 | •  |
|              |                            |                     | Zab             | ezpieczenia         |              | Na spotka              | niu (zaaw                 | vansowar   | ne)                       |            |             |            |             |                |                |            |                     |    |
|              |                            |                     | Zap             | lanuj spotkanie     |              | Zgłoś do 2             | Zoom                      |            |                           |            |             |            |             |                |                |            |                     |    |
|              |                            |                     | Na              | spotkaniu (podst    | awowe)       | Pozwalaj u             | ıżytkownik                |            | głaszanie i               |            |             |            |             |                |                |            |                     |    |
|              |                            |                     | Nas             | spotkaniu (zaawa    | ansowane)    | uczestnik<br>sprawdze  |                           |            |                           |            |             |            |             |                |                |            |                     |    |
|              |                            |                     | Kale            | endarz i kontakty   |              |                        |                           |            |                           |            |             |            |             |                |                |            |                     |    |
|              |                            |                     | Pow             | riadamianie prze    | z e-mail     | Pytania i              | odpowied                  | lzi podcza | as spotkai                | ń          |             |            |             |                |                |            |                     |    |
|              |                            |                     | Inne            | <b>;</b>            |              | Zezwól uc<br>na nie. 🕏 |                           | n na zada  | awanie pyta               | ań prowad  | dzącemu d   | oraz odpov | wiadanie    |                |                |            |                     |    |
|              |                            |                     |                 |                     |              | Breakout               | room - Me                 | eetings    |                           |            |             |            |             |                | Zmodyf         | ikowano    | Reset               |    |
|              |                            |                     |                 |                     |              | Pozwól pr<br>mniejsze  |                           | emu podz   | zielić uczes              | stników sp | ootkania n  | a oddzieln | ne,         |                |                |            |                     |    |
|              |                            |                     |                 |                     |              | Podcz                  | as planow                 | vania przy | ydziel ucze               | estników d | do oddzieli | nych poko  | i           |                |                |            |                     |    |
|              |                            |                     |                 |                     |              | Transr                 | nituj <mark>wi</mark> ado | omość do   | o uczestnil               | ków 🕏      |             |            |             |                |                |            |                     |    |
|              |                            |                     |                 |                     |              | Transr                 | nituj głos                | do oddzie  | elnych pok                | cojów 🕏    |             |            |             |                |                |            |                     |    |
|              |                            |                     |                 |                     |              |                        |                           | -          | ia wyświetl<br>ekran, rea |            | usów ucze:  | stników w  | oddzielnych |                |                |            |                     |    |
|              |                            |                     |                 |                     |              |                        |                           |            |                           |            |             |            |             |                |                |            |                     |    |
| <b></b>      | 1°C<br>Przelotne opady     |                     |                 |                     | ₽ Wyszukaj   |                        |                           | e i        | <u> </u>                  | ΧI         | <b>₫</b>    | · 1        | w           |                | ^ 🗞 🕃 🗜        | ( D)       | 09:44<br>28.12.2022 | 15 |