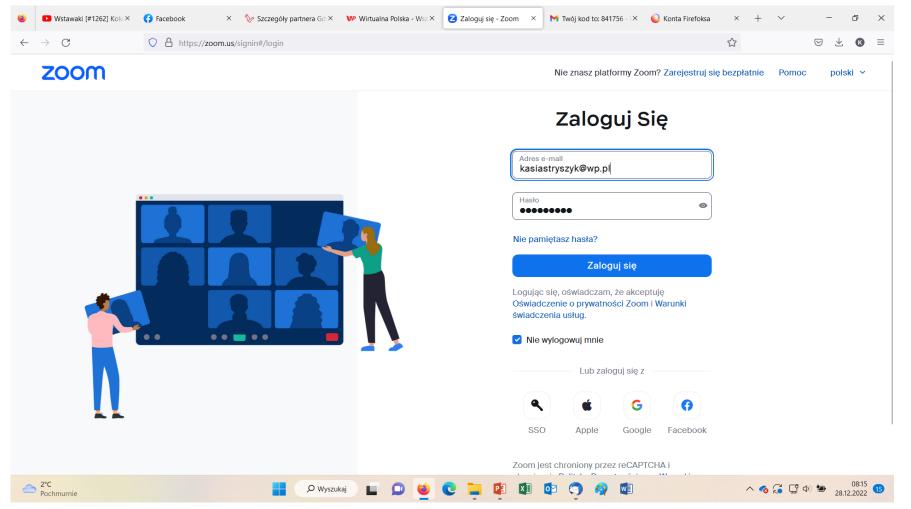

# ZOOM

# Administrator – zakładanie konta



Katarzyna Jażdżewska













































# ZOOM

# Administrator – ustawienia konta































# ZOOM

# Administrator – ustawienia spotkania (konto basic)























|              | ▶ Wstawaki [#1262] K | Coka× 😝 Fa | cebook X        | 🏷 Szczegóły p               | oartnera Gd × | <b>₩</b> Wirtualna Polska - Wsz ×         | <b>⊘</b> Moje ustawienia - Zoo × | M Twój kod to: 841756 - ×                              | Konta Firefoksa | × + ×             | - 0 ×                          |
|--------------|----------------------|------------|-----------------|-----------------------------|---------------|-------------------------------------------|----------------------------------|--------------------------------------------------------|-----------------|-------------------|--------------------