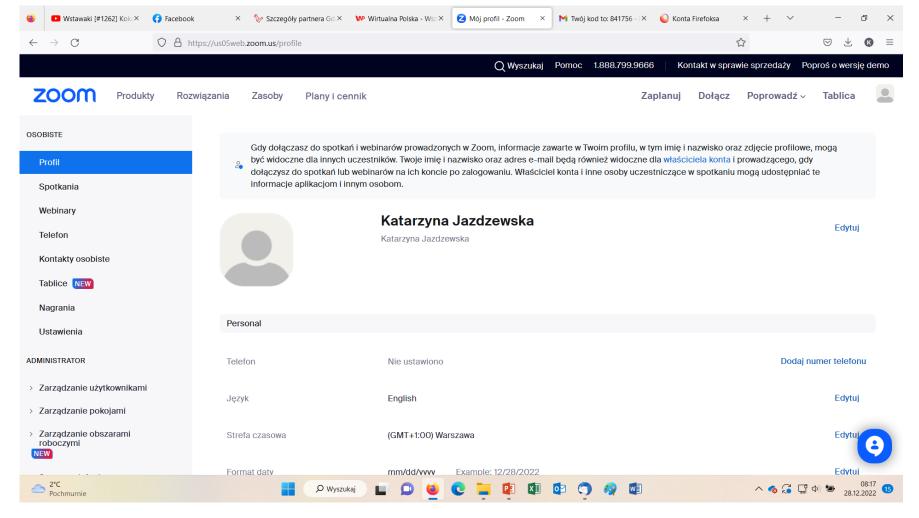

# ZOOM

# Administrator – zakładanie konta



Katarzyna Jażdżewska













































# ZOOM

# Administrator – ustawienia konta































# ZOOM

# Administrator – ustawienia spotkania (konto basic)























|              | ▶ Wstawaki [#1262] K | Coka× 😝 Fa | cebook X        | 🏷 Szczegóły p               | oartnera Gd × | <b>₩</b> Wirtualna Polska - Wsz ×         | <b>⊘</b> Moje ustawienia - Zoo × | M Twój kod to: 841756 - ×                              | Konta Firefoksa | × + ×             | - 0 ×                          |
|--------------|----------------------|------------|-----------------|-----------------------------|---------------|-------------------------------------------|----------------------------------|--------------------------------------------------------|-----------------|-------------------|--------------------------------|
| $\leftarrow$ | $\rightarrow$ G      | $\bi