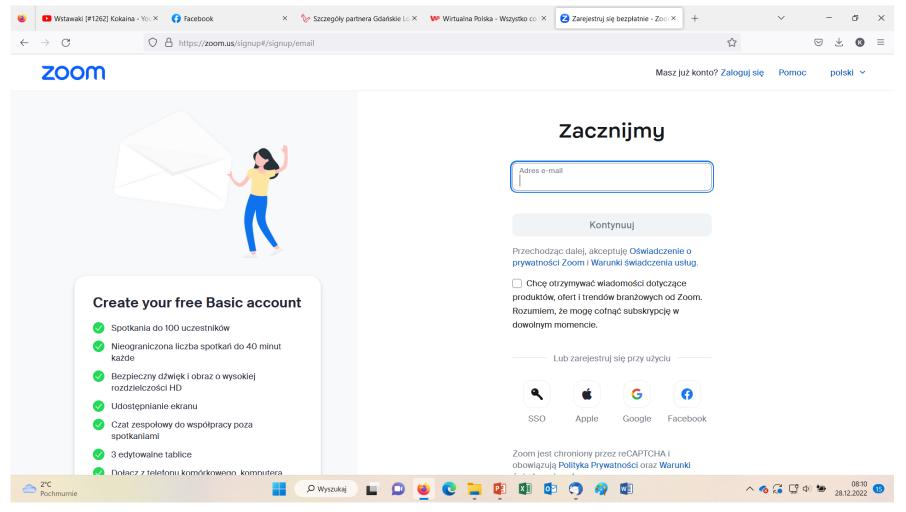

# ZOOM

# Administrator – zakładanie konta



Katarzyna Jażdżewska













































# ZOOM

# Administrator – ustawienia konta































# ZOOM

# Administrator – ustawienia spotkania (konto basic)























|              | ▶ Wstawaki [#1262] K | Coka× 😝 Fa | cebook X        | 🏷 Szczegóły p               | oartnera Gd × | <b>₩</b> Wirtualna Polska - Wsz ×         | <b>⊘</b> Moje ustawienia - Zoo × | M Twój kod to: 841756 - ×                              | Konta Firefoksa | × + ×             | - 0 ×                          |
|--------------|----------------------|------------|-----------------|-----------------------------|---------------|-------------------------------------------|----------------------------------|--------------------------------------------------------|-----------------|-------------------|----