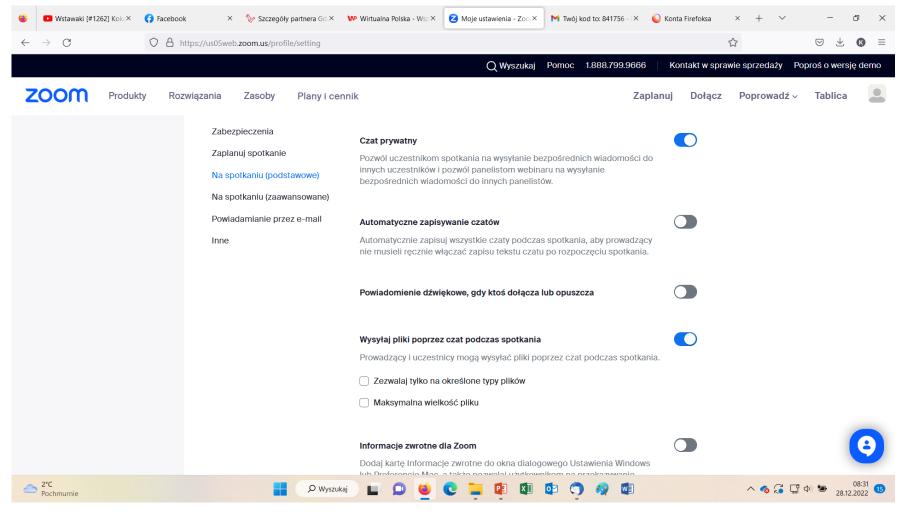

# Administrator – ustawienia spotkania (konto basic)

|              | ▶ Wstawaki [#1262] K | Coka× 😝 Fa | cebook X        | 🏷 Szczegóły p               | oartnera Gd × | <b>₩</b> Wirtualna Polska - Wsz ×         | <b>⊘</b> Moje ustawienia - Zoo × | M Twój kod to: 841756 - ×                              | Konta Firefoksa | × + ×             | - 0 ×                          |
|--------------|----------------------|------------|-----------------|-----------------------------|---------------|-------------------------------------------|----------------------------------|--------------------------------------------------------|-----------------|-------------------|--------------------------------|
| $\leftarrow$ | $\rightarrow$ G      | $\bigcirc$ | https://us05web | o.zoom.us/profile           | e/setting     |                                           |                                  |                                                        |                 | ☆                 | $\odot$ $\checkmark$ $\bullet$ |
|              |                      |            |                 |                             |               |                                           | Q Wyszukaj                       | Pomoc 1.888.799.966                                    | 66 Kontakt w sp | rawie sprzedaży P | oproś o wersję demo            |
| Z            | noon                 | rodukty    | Rozwiązania     | Zasoby                      | Plany i cer   | nnik                                      |                                  | Z                                                      | aplanuj Dołącz  | z Poprowadź v     | Tablica                        |
|              |                      |            |                 | zpieczenia<br>nuj spotkanie |               | Pokaż okna aplikacj                       | i Zoom podczas udostęp           | niania ekranu                                          |                 |                   |                                |
|              |                      |            | Na sp           | otkaniu (podsta             | awowe)        | Udostępnianie ekra                        | nu                               |                                                        |                 | Zmodyfil          | kowano Reset                   |
|              |                      |            |                 | otkaniu (zaawa              |               | Pozwól prowadzącer<br>podczas spotkań i w |                                  | niać ekran lub zawartość                               |                 |                   |                                |
|              |                      |            | Powia           | damianie przez              | z e-mail      | llu uczestników nara                      | az może udostępniać? 🧃           |                                                        |                 |                   |                                |
|              |                      |            | Inne            |                             |               | <ul><li>Jeden uczestnik</li></ul>         | naraz                            |                                                        |                 |                   |                                |
|              |                      |            |                 |                             |               | <ul> <li>Wielu uczestnikó</li> </ul>      | w jednocześnie (zalecane         | podwójne monitory) 🕝                                   |                 |                   |                                |
|              |                      |            |                 |                             |               | Kto może udostępni                        | ać?                              |                                                        |                 |                   |                                |
|              |                      |            |                 |                             |               | <ul> <li>Tylko prowadzący</li> </ul>      | y Wszyscy uczestn                | icy ?                                                  |                 |                   |                                |
|              |                      |            |                 |                             |               | Kto może rozpocząć                        | udostępnianie, kiedy ud          | lostępnia ktoś inny?                                   |                 |                   |                                |
|              |                      |            |                 |                             |               | <ul> <li>Tylko prowadzący</li> </ul>      | Wszyscy uczestn                  | icy ⑦                                                  |                 |                   |                                |
|              |                      |            |                 |                             |               |                                           |                                  |                                                        |                 |                   |                                |
|              |                      |            |                 |                             |               | Wyłącz udostępnian                        | nie ekranu pulpitu dla pro       | wadzonych przez Ciebie                                 |                 |                   |                                |
|              |                      |            |                 |                             |               | spotkań                                   |                                  |                                                        |                 |                   |                                |
|              |                      |            |                 |                             |               |                                           | ocja może nie dotyczyć uż        | gą udostępniać jedynie wy<br>rytkowników korzystającyc |                 |                   | 0                              |
| 2            | 2°C<br>Pochmurnie    |            |                 |                             | O Wyszuk      | iaj 🔲 🚨 💆                                 |                                  | <b>₫ ७ ७ ७</b>                                         |                 | ^ 🗞 🗔 🖫           | の8:32<br>28.12.2022 <b>15</b>  |